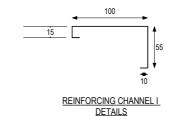

## FULL SS CONSTRUCTION NOTES:

- TOP MADE FROM 1.2mm STAINLESS STEEL.
   CHANNEL REINFORCING I 1.2mm STAINLESS STEEL.
- 3. CHANNEL REINFORCING II 1.2mm STAINLESS
- 4. FRAME MADE FROM Ø38mm STAINLESS STEEL TUBE.
- UNDERSHELF MADE FROM 1.2mm STAINLESS STEEL.

## FULL SS CONSTRUCTION NOTES:

- TOP MADE FROM 1.2mm STAINLESS STEEL.
   CHANNEL REINFORCING I 1.2mm STAINLESS STEEL.
- 3. CHANNEL REINFORCING II 1.2mm STAINLESS
- 4. FRAME MADE FROM Ø38mm STAINLESS STEEL
- TUBE. UNDERSHELF MADE FROM 1.2mm STAINLESS STEEL.