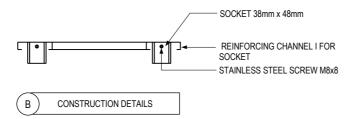

## FULL SS CONSTRUCTION NOTES:

- TOP MADE FROM 1.2mm STAINLESS STEEL.
   CHANNEL REINFORCING I 1.2mm STAINLESS STEEL.
- 3. CHANNEL REINFORCING II 1.2mm STAINLESS
- 4. FRAME MADE FROM Ø38mm STAINLESS STEEL TUBE.
- UNDERSHELF MADE FROM 1.2mm STAINLESS STEEL.

## FULL SS CONSTRUCTION NOTES:

- TOP MADE FROM 1.2mm STAINLESS STEEL.
   CHANNEL REINFORCING I 1.2mm STAINLESS STEEL.
- 3. CHANNEL REINFORCING II 1.2mm STAINLESS
- 4. FRAME MADE FROM Ø38mm STAINLESS STEEL
- TUBE. UNDERSHELF MADE FROM 1.2mm STAINLESS STEEL.