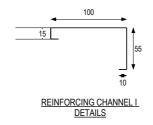

## FULL SS CONSTRUCTION NOTES:

- TOP MADE FROM 1.2mm STAINLESS STEEL.
   CHANNEL REINFORCING I 1.2mm STAINLESS STEEL.
- 3. CHANNEL REINFORCING II 1.2mm STAINLESS
- 4. FRAME MADE FROM Ø38mm STAINLESS STEEL TUBE.
- UNDERSHELF MADE FROM 1.2mm STAINLESS STEEL.

## FULL SS CONSTRUCTION NOTES:

- TOP MADE FROM 1.2mm STAINLESS STEEL.
   CHANNEL REINFORCING I 1.2mm STAINLESS STEEL.
- 3. CHANNEL REINFORCING II 1.2mm STAINLESS
- 4. FRAME MADE FROM Ø38mm STAINLESS STEEL
- TUBE. UNDERSHELF MADE FROM 1.2mm STAINLESS STEEL.