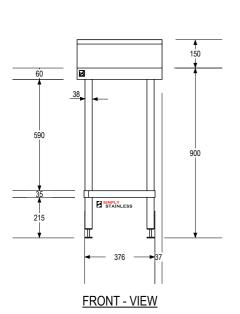

### EU 02-7-0300 WORK BENCH WITH SPLASHBACK

scale 1:20

## FULL SS CONSTRUCTION NOTES:

- TOP MADE FROM 1.2mm STAINLESS STEEL.
   CHANNEL REINFORCING I 1.2mm STAINLESS STEEL.
- 3. CHANNEL REINFORCING II 1.2mm STAINLESS
- 4. FRAME MADE FROM Ø38mm STAINLESS STEEL
- TUBE. UNDERSHELF MADE FROM 1.2mm STAINLESS STEEL.

  6. FEET ARE ADJUSTABLE STAINLESS STEEL
- DISC SHAPED FEET.