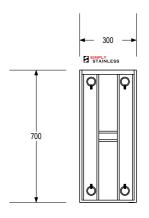

**BOTTOM-PLAN VIEW (TOP ONLY)** 

**ISOMETRIC - VIEW** do not scale

www.simplystainless.com Modular Sinks Tables and Shelving

## FULL SS CONSTRUCTION NOTES:

- TOP MADE FROM 1.2mm STAINLESS STEEL.
   CHANNEL REINFORCING I 1.2mm STAINLESS STEEL.
- 3. CHANNEL REINFORCING II 1.2mm STAINLESS
- 4. FRAME MADE FROM Ø38mm STAINLESS STEEL TUBE.
- UNDERSHELF MADE FROM 1.2mm STAINLESS STEEL.

  6. FEET ARE ADJUSTABLE STAINLESS STEEL
- DISC SHAPED FEET.

www.simplystainless.com Modular Sinks Tables and Shelving