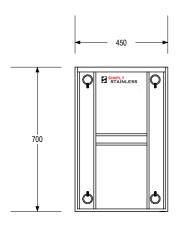

# EU 02-7-0450 WORK BENCH WITH SPLASHBACK

scale 1:20

## FULL SS CONSTRUCTION NOTES:

- TOP MADE FROM 1.2mm STAINLESS STEEL.
   CHANNEL REINFORCING I 1.2mm STAINLESS STEEL.
- 3. CHANNEL REINFORCING II 1.2mm STAINLESS
- 4. FRAME MADE FROM Ø38mm STAINLESS STEEL TUBE.
- UNDERSHELF MADE FROM 1.2mm STAINLESS STEEL.

  6. FEET ARE ADJUSTABLE STAINLESS STEEL
- DISC SHAPED FEET.

www.simplystainless.com Modular Sinks Tables and Shelving