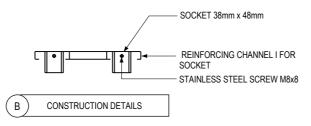

## FULL SS CONSTRUCTION NOTES:

- TOP MADE FROM 1.2mm STAINLESS STEEL.
   CHANNEL REINFORCING I 1.2mm STAINLESS STEEL.
- 3. CHANNEL REINFORCING II 1.2mm STAINLESS
- 4. FRAME MADE FROM Ø38mm STAINLESS STEEL TUBE.
- UNDERSHELF MADE FROM 1.2mm STAINLESS STEEL.

## FULL SS CONSTRUCTION NOTES:

- TOP MADE FROM 1.2mm STAINLESS STEEL.
   CHANNEL REINFORCING I 1.2mm STAINLESS STEEL.
- 3. CHANNEL REINFORCING II 1.2mm STAINLESS
- 4. FRAME MADE FROM Ø38mm STAINLESS STEEL
- TUBE. UNDERSHELF MADE FROM 1.2mm STAINLESS STEEL.