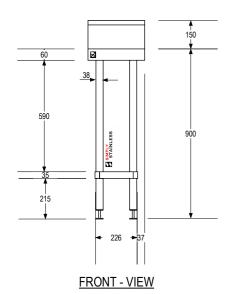

# EU 02-7-0450 WORK BENCH WITH SPLASHBACK

scale 1:20

### EU 02-7-0300 WORK BENCH WITH SPLASHBACK

scale 1:20