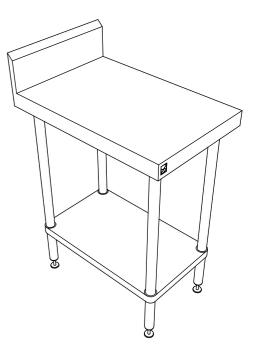

**BOTTOM-PLAN VIEW (TOP ONLY)** 

**ISOMETRIC - VIEW** do not scale

www.simplystainless.com Modular Sinks Tables and Shelving

# EU 02-7-0450 WORK BENCH WITH SPLASHBACK

scale 1:20

## FULL SS CONSTRUCTION NOTES:

- TOP MADE FROM 1.2mm STAINLESS STEEL.
   CHANNEL REINFORCING I 1.2mm STAINLESS STEEL.
- 3. CHANNEL REINFORCING II 1.2mm STAINLESS
- 4. FRAME MADE FROM Ø38mm STAINLESS STEEL TUBE.
- UNDERSHELF MADE FROM 1.2mm STAINLESS STEEL.

  6. FEET ARE ADJUSTABLE STAINLESS STEEL
- DISC SHAPED FEET.

www.simplystainless.com Modular Sinks Tables and Shelving