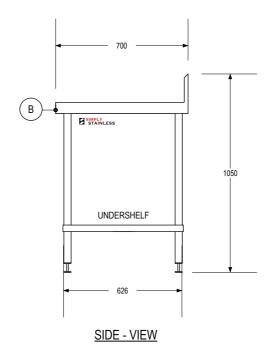

# EU 02-7-0450 WORK BENCH WITH SPLASHBACK

scale 1:20

### EU 02-7-0300 WORK BENCH WITH SPLASHBACK

scale 1:20