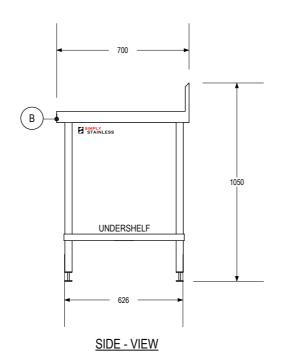

# EU 02-7-0450 WORK BENCH WITH SPLASHBACK

scale 1:20

## FULL SS CONSTRUCTION NOTES:

- TOP MADE FROM 1.2mm STAINLESS STEEL.
   CHANNEL REINFORCING I 1.2mm STAINLESS STEEL.
- 3. CHANNEL REINFORCING II 1.2mm STAINLESS
- 4. FRAME MADE FROM Ø38mm STAINLESS STEEL TUBE.
- UNDERSHELF MADE FROM 1.2mm STAINLESS STEEL.

  6. FEET ARE ADJUSTABLE STAINLESS STEEL
- DISC SHAPED FEET.

www.simplystainless.com Modular Sinks Tables and Shelving